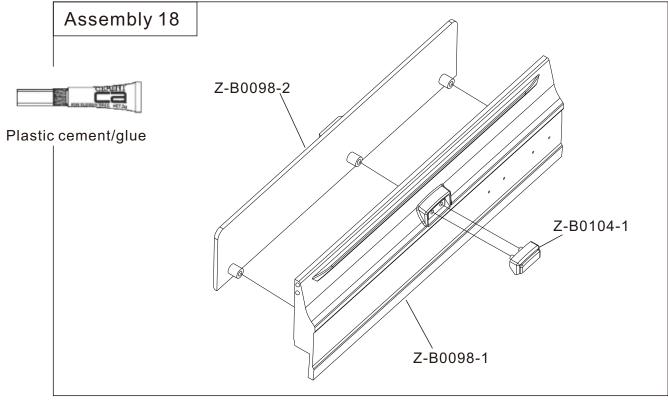

|  | M1.6X10 | 2X |



| Button Head Self Tapping Screws |  |           |
|---------------------------------|--|-----------|
| Z-S1580                         |  | M2X8 2X   |
| Z-S1570                         |  | M2.5X6 4X |
| Z-S1572                         |  | M2.5X8 4X |
| Z-S1574                         |  | M3X6 10X  |
| Z-S1576                         |  | M3X8 16X  |
| Z-S1578                         |  | M3X10 6X  |



| Nuts    |                     |          |    |
|---------|---------------------|----------|----|
| Z-S1230 | $\langle O \rangle$ | M1.6 Nut | 6X |

| Steel Flat I | Head Soc | ket Cap S | Screw |
|--------------|----------|-----------|-------|
| Z-S1611      |          | M1.6X6    | 2X    |











































































































































## Drive it like you built it!