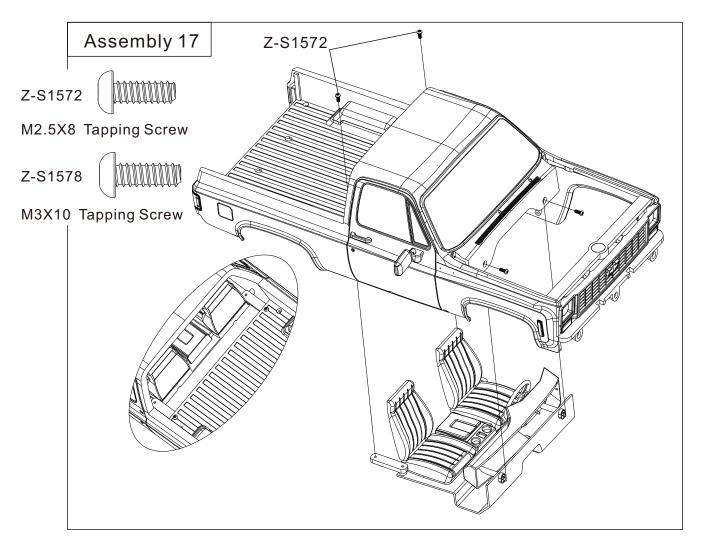

| Flat Head Self Tapping Screws |       |        |    |
|-------------------------------|-------|--------|----|
| Z-S1566                       | mmmmm | M1.4X8 | 8X |
| Z-S1568                       |       | M3X10  | 6X |
| Z-S1582                       |       | M1.6X6 | 4X |

| Button Head Self Tapping Screws |  |           |
|---------------------------------|--|-----------|
| Z-S1580                         |  | M2X8 2X   |
| Z-S1570                         |  | M2.5X6 4X |
| Z-S1572                         |  | M2.5X8 4X |
| Z-S1574                         |  | M3X6 10X  |
| Z-S1576                         |  | M3X8 16X  |
| Z-S1578                         |  | M3X10 6X  |