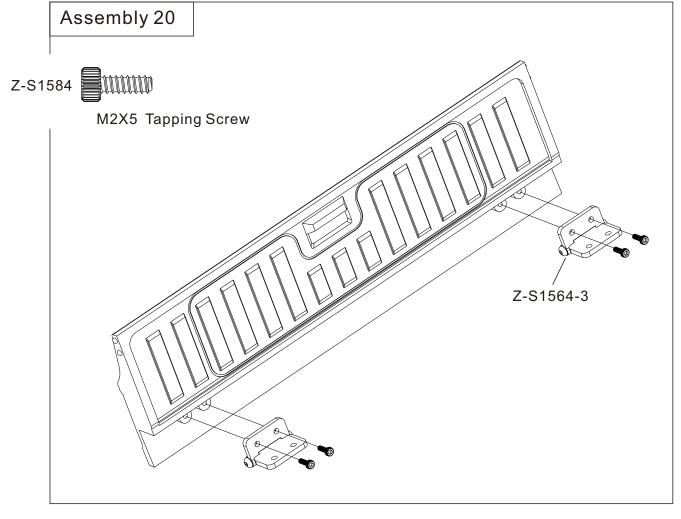

|  | M1.6X10 | 2X |



| Button Head Self Tapping Screws |  |           |
|---------------------------------|--|-----------|
| Z-S1580                         |  | M2X8 2X   |
| Z-S1570                         |  | M2.5X6 4X |
| Z-S1572                         |  | M2.5X8 4X |
| Z-S1574                         |  | M3X6 10X  |
| Z-S1576                         |  | M3X8 16X  |
| Z-S1578                         |  | M3X10 6X  |



| Nuts    |                     |          |    |
|---------|---------------------|----------|----|
| Z-S1230 | $\langle O \rangle$ | M1.6 Nut | 6X |

| Steel Flat I | Head Soc | ket Cap S | Screw |
|--------------|----------|-----------|-------|
| Z-S1611      |          | M1.6X6    | 2X    |











































































































































## Drive it like you built it!