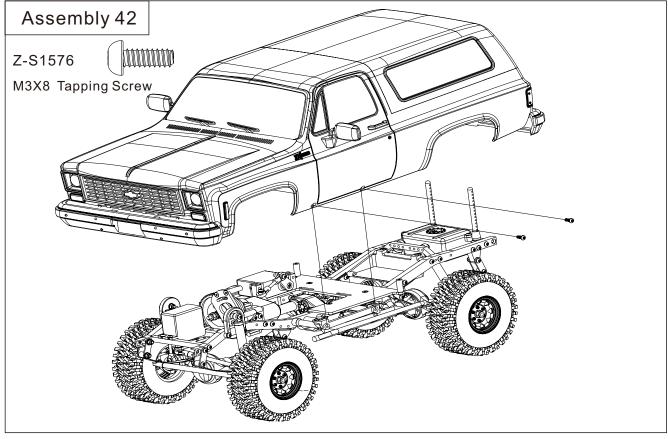

|
|---------------------------------|--|-----------|
| Z-S1580                         |  | M2X8 2X   |
| Z-S1570                         |  | M2.5X6 4X |
| Z-S1572                         |  | M2.5X8 4X |
| Z-S1574                         |  | M3X6 10X  |
| Z-S1576                         |  | M3X8 16X  |
| Z-S1578                         |  | M3X10 6X  |



| Nuts    |                     |          |    |
|---------|---------------------|----------|----|
| Z-S1230 | $\langle O \rangle$ | M1.6 Nut | 6X |

| Steel Flat I | Head Soc | ket Cap S | Screw |
|--------------|----------|-----------|-------|
| Z-S1611      |          | M1.6X6    | 2X    |











































































































































## Drive it like you built it!