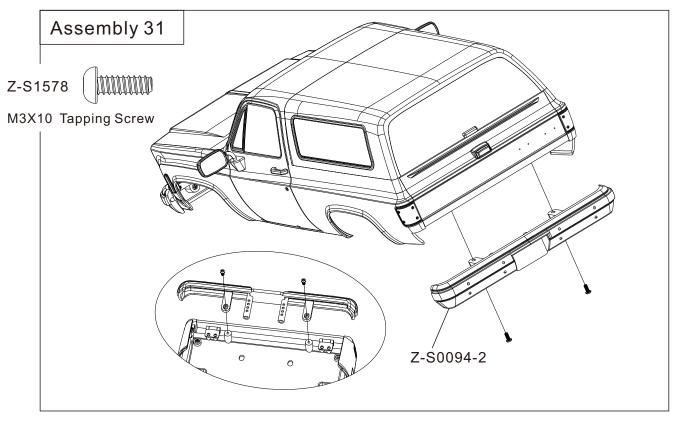

n Head Self Tapping Screws |  |           |
|---------------------------------|--|-----------|
| Z-S1580                         |  | M2X8 2X   |
| Z-S1570                         |  | M2.5X6 4X |
| Z-S1572                         |  | M2.5X8 4X |
| Z-S1574                         |  | M3X6 10X  |
| Z-S1576                         |  | M3X8 16X  |
| Z-S1578                         |  | M3X10 6X  |



| Nuts    |                     |          |    |
|---------|---------------------|----------|----|
| Z-S1230 | $\langle O \rangle$ | M1.6 Nut | 6X |

| Steel Flat I | Head Soc | ket Cap S | Screw |
|--------------|----------|-----------|-------|
| Z-S1611      |          | M1.6X6    | 2X    |











































































































































## Drive it like you built it!