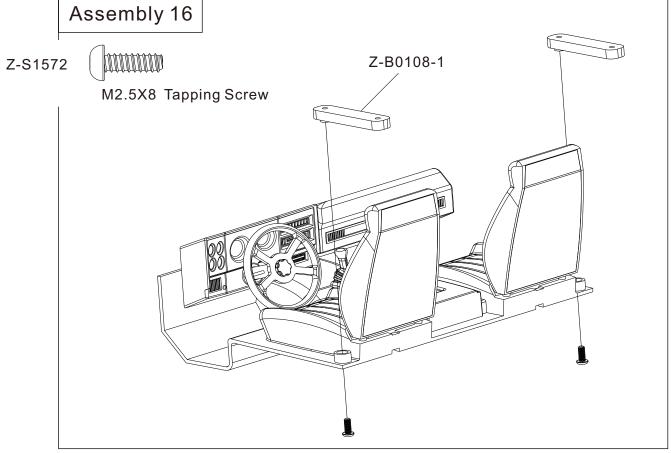

| Button Head Self Tapping Screws |  |           |
|---------------------------------|--|-----------|
| Z-S1580                         |  | M2X8 2X   |
| Z-S1570                         |  | M2.5X6 4X |
| Z-S1572                         |  | M2.5X8 4X |
| Z-S1574                         |  | M3X6 10X  |
| Z-S1576                         |  | M3X8 16X  |
| Z-S1578                         |  | M3X10 6X  |