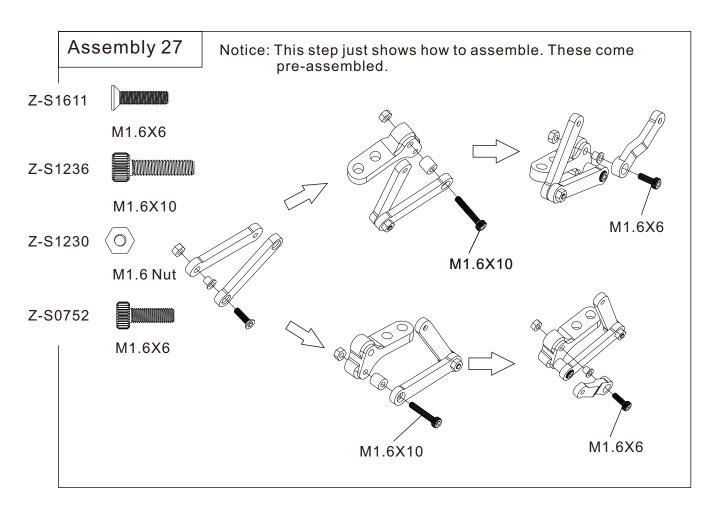

| Socket Head Cap Screws |  |         |    |
|------------------------|--|---------|----|
| Z-S1253                |  | M1.6X5  | 4X |
| Z-S0752                |  | M1.6X6  | 2X |
| Z-S1236                |  | M1.6X10 | 2X |

| Nuts    |                     |          |    |
|---------|---------------------|----------|----|
| Z-S1230 | $\langle O \rangle$ | M1.6 Nut | 6X |

| Steel Flat I | Head Soc | ket Cap S | Screw |
|--------------|----------|-----------|-------|
| Z-S1611      |          | M1.6X6    | 2X    |