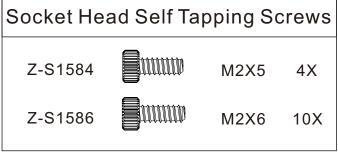

| Flat Head Self Tapping Screws |       |        |    |
|-------------------------------|-------|--------|----|
| Z-S1566                       | mmmmm | M1.4X8 | 8X |
| Z-S1568                       |       | M3X10  | 6X |
| Z-S1582                       |       | M1.6X6 | 4X |

| Socket Head Cap Screws |  |         |    |
|------------------------|--|---------|----|
| Z-S1253                |  | M1.6X5  | 4X |
| Z-S0752                |  | M1.6X6  | 2X |
| Z-S1236                |  | M1.6X10 | 2X |

| Button Head Self Tapping Screws |  |           |
|---------------------------------|--|-----------|
| Z-S1580                         |  | M2X8 2X   |
| Z-S1570                         |  | M2.5X6 4X |
| Z-S1572                         |  | M2.5X8 4X |
| Z-S1574                         |  | M3X6 10X  |
| Z-S1576                         |  | M3X8 16X  |
| Z-S1578                         |  | M3X10 6X  |

| Nuts    |                     |          |    |
|---------|---------------------|----------|----|
| Z-S1230 | $\langle O \rangle$ | M1.6 Nut | 6X |

| Steel Flat I | Head Soc | ket Cap S | Screw |
|--------------|----------|-----------|-------|
| Z-S1611      |          | M1.6X6    | 2X    |