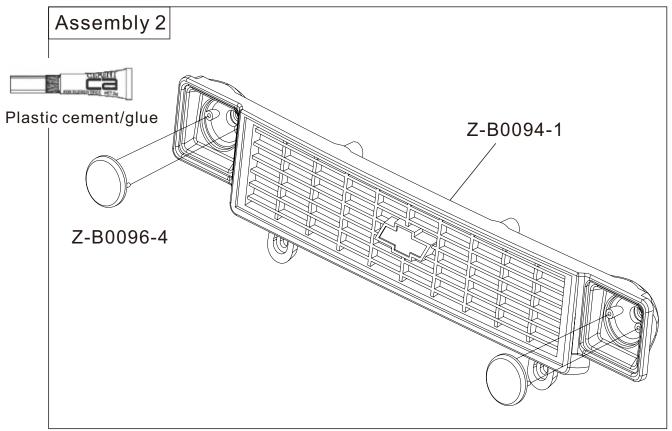

|  | M1.6X6  | 2X |
| Z-S1236                |  | M1.6X10 | 2X |



| Button Head Self Tapping Screws |  |           |
|---------------------------------|--|-----------|
| Z-S1580                         |  | M2X8 2X   |
| Z-S1570                         |  | M2.5X6 4X |
| Z-S1572                         |  | M2.5X8 4X |
| Z-S1574                         |  | M3X6 10X  |
| Z-S1576                         |  | M3X8 16X  |
| Z-S1578                         |  | M3X10 6X  |



| Nuts    |                     |          |    |
|---------|---------------------|----------|----|
| Z-S1230 | $\langle O \rangle$ | M1.6 Nut | 6X |

| Steel Flat I | Head Soc | ket Cap S | Screw |
|--------------|----------|-----------|-------|
| Z-S1611      |          | M1.6X6    | 2X    |











































































































































## Drive it like you built it!