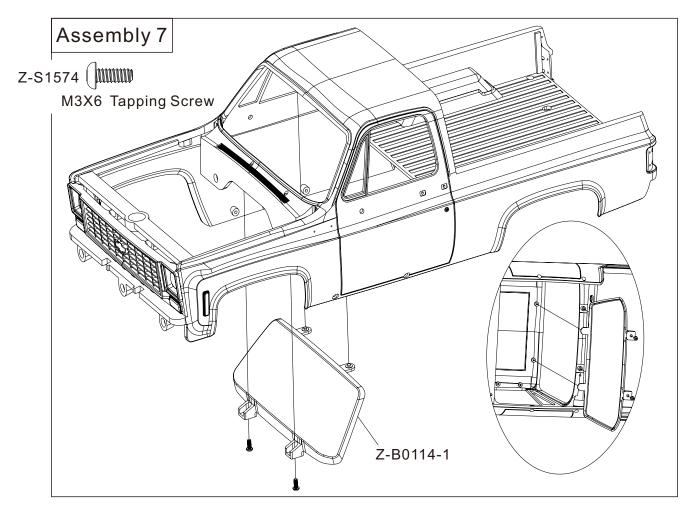

## **Tips for Assembly**

Use good quality hex drivers to avoid stripping screws heads. Do not over tighten screws otherwise you may strip the thread.