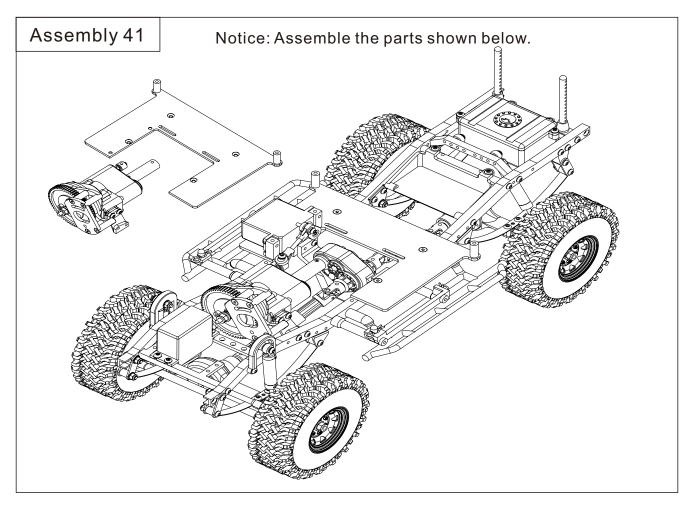

|           |
|---------------------------------|--|-----------|
| Z-S1580                         |  | M2X8 2X   |
| Z-S1570                         |  | M2.5X6 4X |
| Z-S1572                         |  | M2.5X8 4X |
| Z-S1574                         |  | M3X6 10X  |
| Z-S1576                         |  | M3X8 16X  |
| Z-S1578                         |  | M3X10 6X  |



| Nuts    |                     |          |    |
|---------|---------------------|----------|----|
| Z-S1230 | $\langle O \rangle$ | M1.6 Nut | 6X |

| Steel Flat I | Head Soc | ket Cap S | Screw |
|--------------|----------|-----------|-------|
| Z-S1611      |          | M1.6X6    | 2X    |











































































































































## Drive it like you built it!