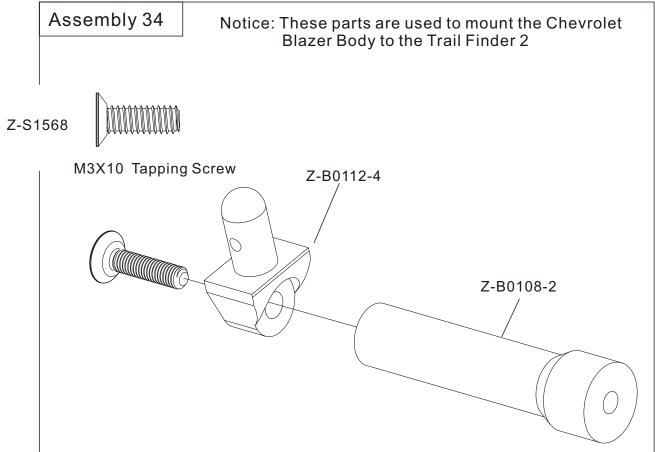

| Flat Head Self Tapping Screws |       |        |    |
|-------------------------------|-------|--------|----|
| Z-S1566                       | mmmmm | M1.4X8 | 8X |
| Z-S1568                       |       | M3X10  | 6X |
| Z-S1582                       |       | M1.6X6 | 4X |