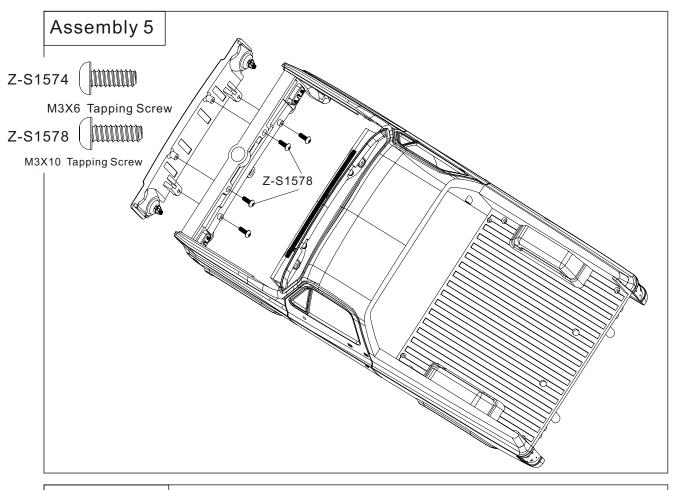

## **Tips for Assembly**

Use good quality hex drivers to avoid stripping screws heads. Do not over tighten screws otherwise you may strip the thread.