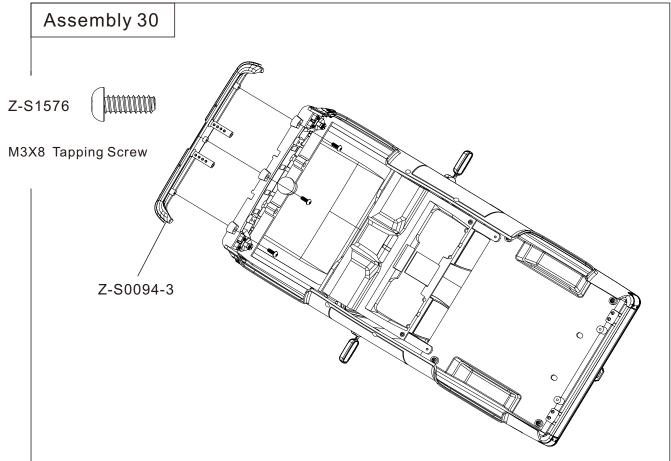

utton Head Self Tapping Screws |  |           |
|---------------------------------|--|-----------|
| Z-S1580                         |  | M2X8 2X   |
| Z-S1570                         |  | M2.5X6 4X |
| Z-S1572                         |  | M2.5X8 4X |
| Z-S1574                         |  | M3X6 10X  |
| Z-S1576                         |  | M3X8 16X  |
| Z-S1578                         |  | M3X10 6X  |



| Nuts    |                     |          |    |
|---------|---------------------|----------|----|
| Z-S1230 | $\langle O \rangle$ | M1.6 Nut | 6X |

| Steel Flat I | Head Soc | ket Cap S | Screw |
|--------------|----------|-----------|-------|
| Z-S1611      |          | M1.6X6    | 2X    |











































































































































## Drive it like you built it!