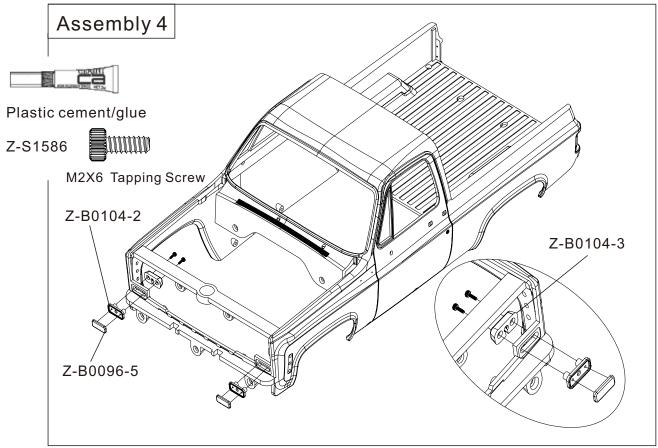

## **Tips for Assembly**

Use good quality hex drivers to avoid stripping screws heads. Do not over tighten screws otherwise you may strip the thread.