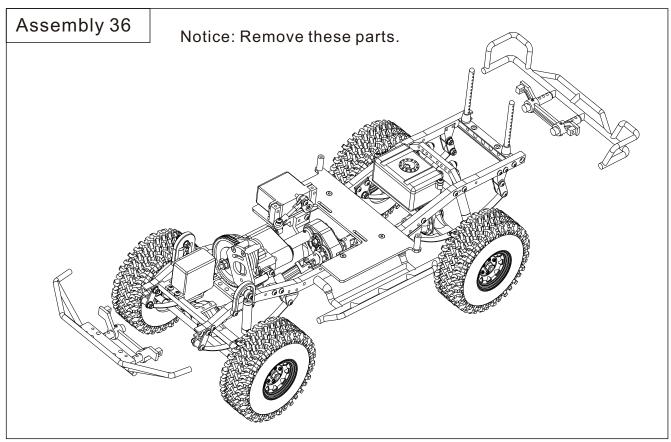

## **Tips for Assembly**

Use good quality hex drivers to avoid stripping screws heads. Do not over tighten screws otherwise you may strip the thread.