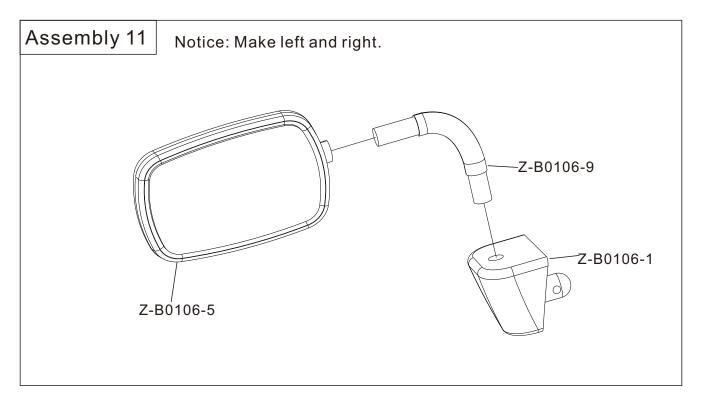

2X |
| Z-S1236                |  | M1.6X10 | 2X |



| Button Head Self Tapping Screws |  |           |
|---------------------------------|--|-----------|
| Z-S1580                         |  | M2X8 2X   |
| Z-S1570                         |  | M2.5X6 4X |
| Z-S1572                         |  | M2.5X8 4X |
| Z-S1574                         |  | M3X6 10X  |
| Z-S1576                         |  | M3X8 16X  |
| Z-S1578                         |  | M3X10 6X  |



| Nuts    |                     |          |    |
|---------|---------------------|----------|----|
| Z-S1230 | $\langle O \rangle$ | M1.6 Nut | 6X |

| Steel Flat I | Head Soc | ket Cap S | Screw |
|--------------|----------|-----------|-------|
| Z-S1611      |          | M1.6X6    | 2X    |











































































































































## Drive it like you built it!