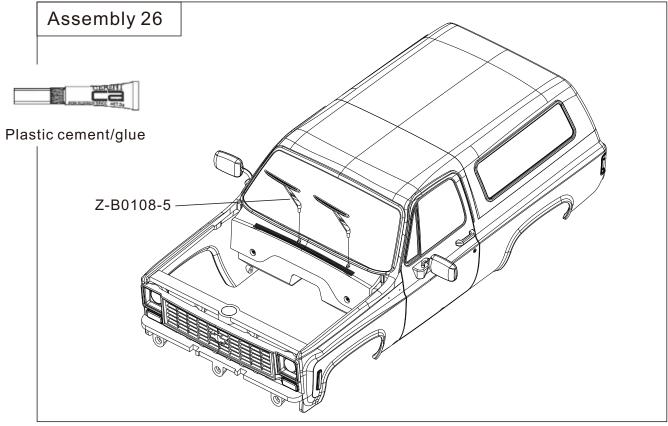

2X |



| Button Head Self Tapping Screws |  |           |
|---------------------------------|--|-----------|
| Z-S1580                         |  | M2X8 2X   |
| Z-S1570                         |  | M2.5X6 4X |
| Z-S1572                         |  | M2.5X8 4X |
| Z-S1574                         |  | M3X6 10X  |
| Z-S1576                         |  | M3X8 16X  |
| Z-S1578                         |  | M3X10 6X  |



| Nuts    |                     |          |    |
|---------|---------------------|----------|----|
| Z-S1230 | $\langle O \rangle$ | M1.6 Nut | 6X |

| Steel Flat I | Head Soc | ket Cap S | Screw |
|--------------|----------|-----------|-------|
| Z-S1611      |          | M1.6X6    | 2X    |











































































































































## Drive it like you built it!