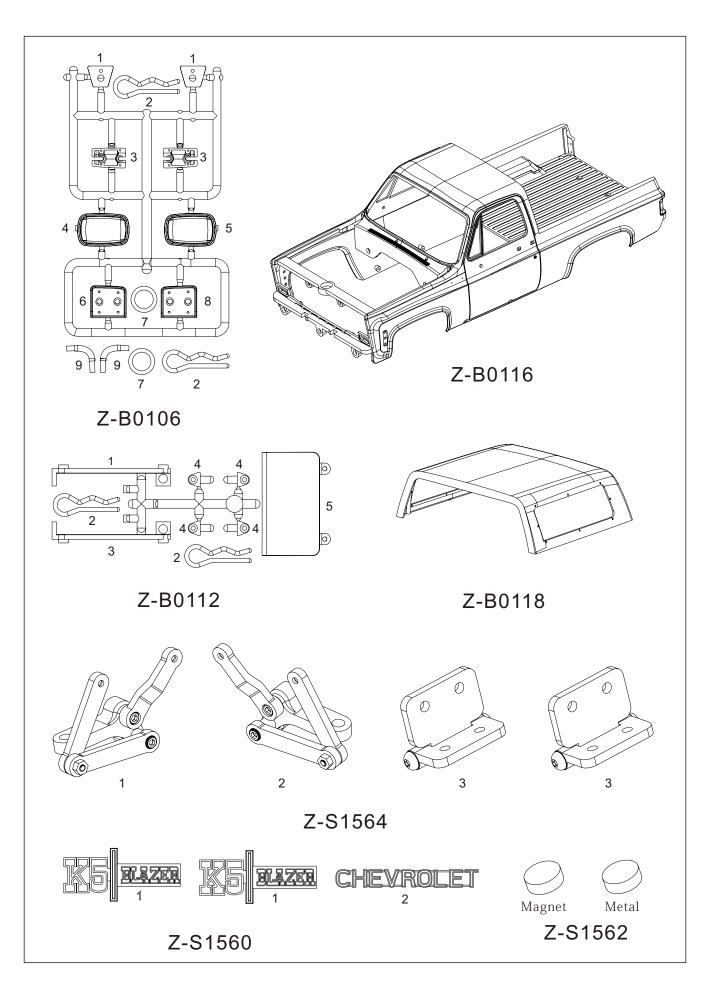

752                |  | M1.6X6  | 2X |
| Z-S1236                |  | M1.6X10 | 2X |



| Button Head Self Tapping Screws |  |           |
|---------------------------------|--|-----------|
| Z-S1580                         |  | M2X8 2X   |
| Z-S1570                         |  | M2.5X6 4X |
| Z-S1572                         |  | M2.5X8 4X |
| Z-S1574                         |  | M3X6 10X  |
| Z-S1576                         |  | M3X8 16X  |
| Z-S1578                         |  | M3X10 6X  |



| Nuts    |                     |          |    |
|---------|---------------------|----------|----|
| Z-S1230 | $\langle O \rangle$ | M1.6 Nut | 6X |

| Steel Flat I | Head Soc | ket Cap S | Screw |
|--------------|----------|-----------|-------|
| Z-S1611      |          | M1.6X6    | 2X    |











































































































































## Drive it like you built it!