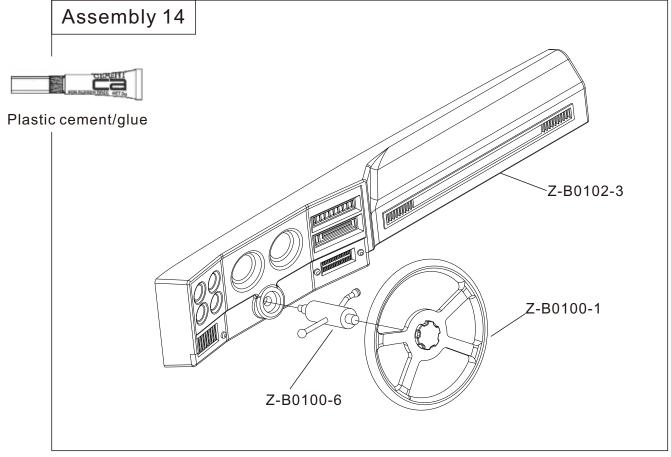

## **Tips for Assembly**

Use good quality hex drivers to avoid stripping screws heads. Do not over tighten screws otherwise you may strip the thread.