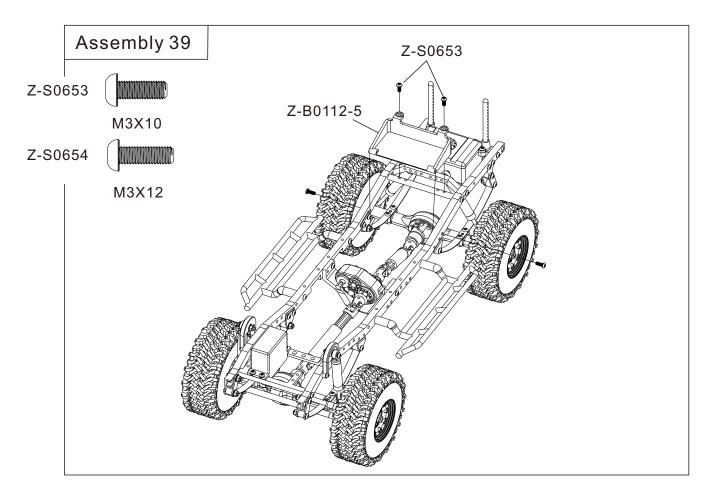

## **Tips for Assembly**

Use good quality hex drivers to avoid stripping screws heads. Do not over tighten screws otherwise you may strip the thread.