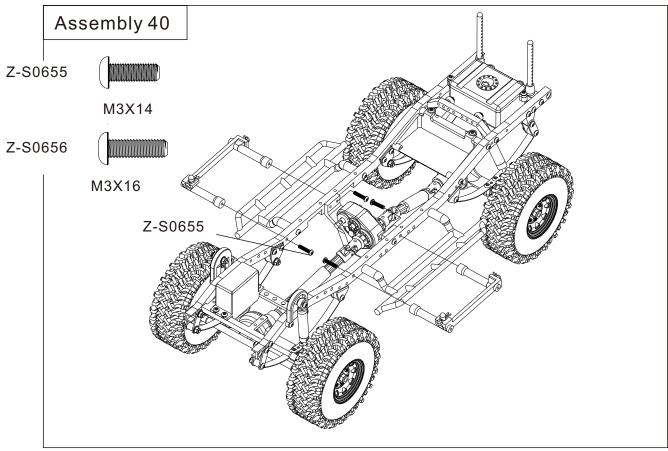

|  |           |
|---------------------------------|--|-----------|
| Z-S1580                         |  | M2X8 2X   |
| Z-S1570                         |  | M2.5X6 4X |
| Z-S1572                         |  | M2.5X8 4X |
| Z-S1574                         |  | M3X6 10X  |
| Z-S1576                         |  | M3X8 16X  |
| Z-S1578                         |  | M3X10 6X  |



| Nuts    |                     |          |    |
|---------|---------------------|----------|----|
| Z-S1230 | $\langle O \rangle$ | M1.6 Nut | 6X |

| Steel Flat I | Head Soc | ket Cap S | Screw |
|--------------|----------|-----------|-------|
| Z-S1611      |          | M1.6X6    | 2X    |











































































































































## Drive it like you built it!