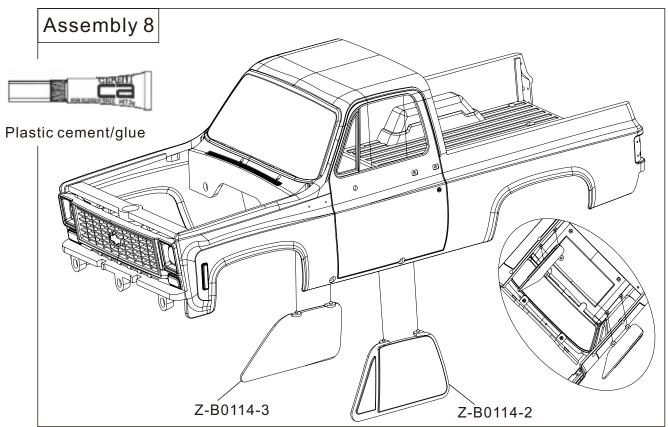

M1.6X6  | 2X |
| Z-S1236                |  | M1.6X10 | 2X |



| Button Head Self Tapping Screws |  |           |
|---------------------------------|--|-----------|
| Z-S1580                         |  | M2X8 2X   |
| Z-S1570                         |  | M2.5X6 4X |
| Z-S1572                         |  | M2.5X8 4X |
| Z-S1574                         |  | M3X6 10X  |
| Z-S1576                         |  | M3X8 16X  |
| Z-S1578                         |  | M3X10 6X  |



| Nuts    |                     |          |    |
|---------|---------------------|----------|----|
| Z-S1230 | $\langle O \rangle$ | M1.6 Nut | 6X |

| Steel Flat I | Head Soc | ket Cap S | Screw |
|--------------|----------|-----------|-------|
| Z-S1611      |          | M1.6X6    | 2X    |











































































































































## Drive it like you built it!