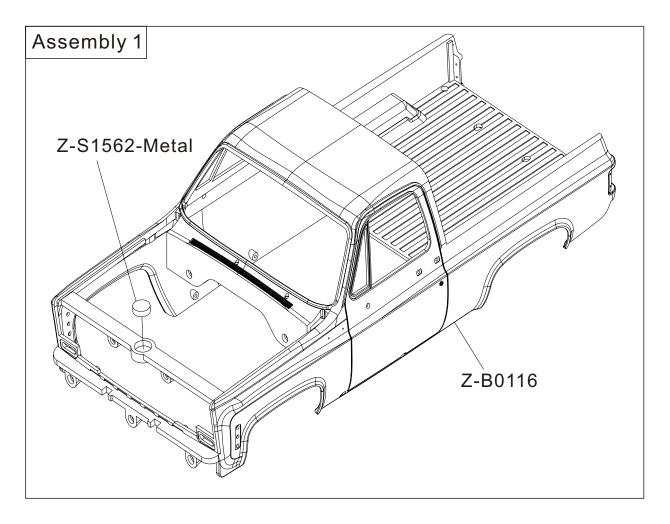

|  | M1.6X6  | 2X |
| Z-S1236                |  | M1.6X10 | 2X |



| Button Head Self Tapping Screws |  |           |
|---------------------------------|--|-----------|
| Z-S1580                         |  | M2X8 2X   |
| Z-S1570                         |  | M2.5X6 4X |
| Z-S1572                         |  | M2.5X8 4X |
| Z-S1574                         |  | M3X6 10X  |
| Z-S1576                         |  | M3X8 16X  |
| Z-S1578                         |  | M3X10 6X  |



| Nuts    |                     |          |    |
|---------|---------------------|----------|----|
| Z-S1230 | $\langle O \rangle$ | M1.6 Nut | 6X |

| Steel Flat I | Head Soc | ket Cap S | Screw |
|--------------|----------|-----------|-------|
| Z-S1611      |          | M1.6X6    | 2X    |











































































































































## Drive it like you built it!