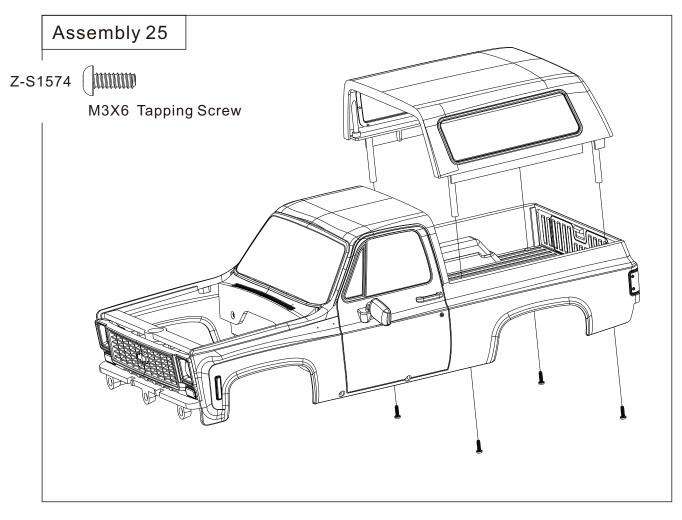

| Button Head Self Tapping Screws |  |           |
|---------------------------------|--|-----------|
| Z-S1580                         |  | M2X8 2X   |
| Z-S1570                         |  | M2.5X6 4X |
| Z-S1572                         |  | M2.5X8 4X |
| Z-S1574                         |  | M3X6 10X  |
| Z-S1576                         |  | M3X8 16X  |
| Z-S1578                         |  | M3X10 6X  |