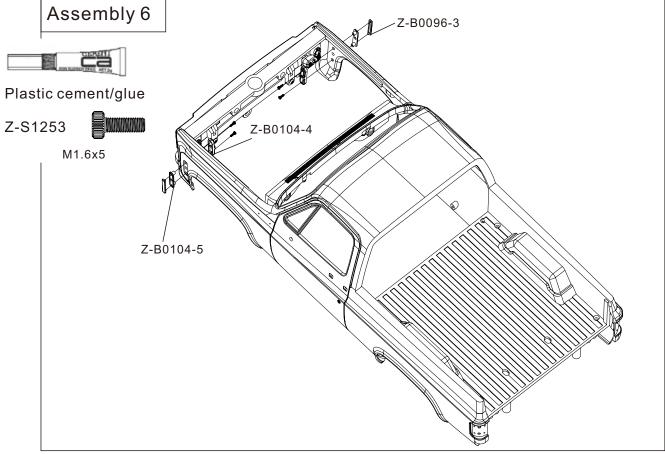

## **Tips for Assembly**

Use good quality hex drivers to avoid stripping screws heads. Do not over tighten screws otherwise you may strip the thread.