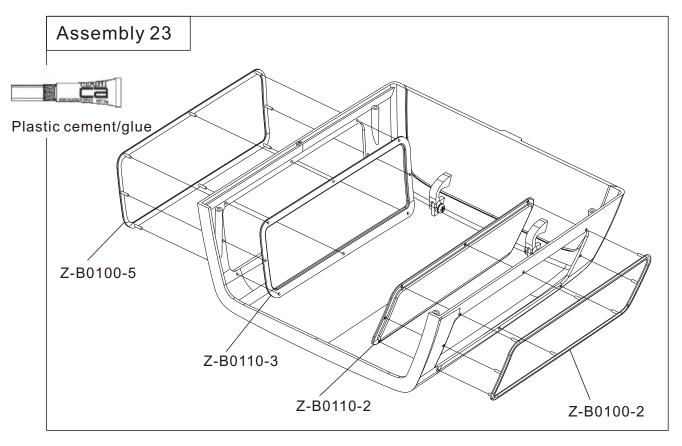

1.6X10 | 2X |



| Button Head Self Tapping Screws |  |           |
|---------------------------------|--|-----------|
| Z-S1580                         |  | M2X8 2X   |
| Z-S1570                         |  | M2.5X6 4X |
| Z-S1572                         |  | M2.5X8 4X |
| Z-S1574                         |  | M3X6 10X  |
| Z-S1576                         |  | M3X8 16X  |
| Z-S1578                         |  | M3X10 6X  |



| Nuts    |                     |          |    |
|---------|---------------------|----------|----|
| Z-S1230 | $\langle O \rangle$ | M1.6 Nut | 6X |

| Steel Flat I | Head Soc | ket Cap S | Screw |
|--------------|----------|-----------|-------|
| Z-S1611      |          | M1.6X6    | 2X    |











































































































































## Drive it like you built it!