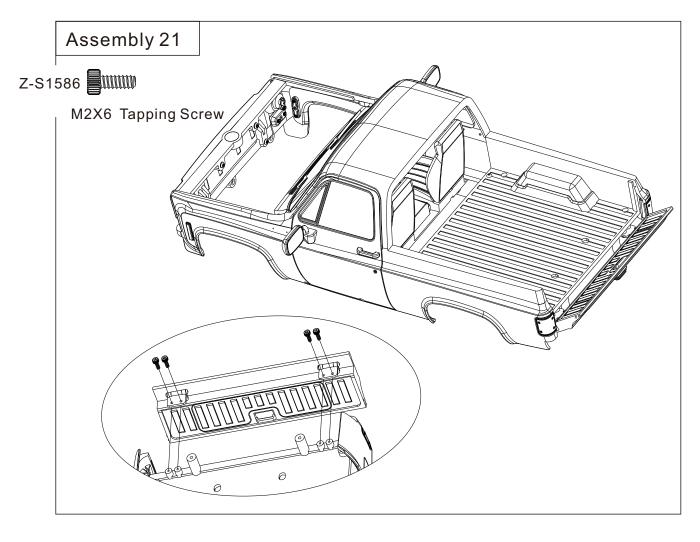

|  | M1.6X10 | 2X |



| Button Head Self Tapping Screws |  |           |
|---------------------------------|--|-----------|
| Z-S1580                         |  | M2X8 2X   |
| Z-S1570                         |  | M2.5X6 4X |
| Z-S1572                         |  | M2.5X8 4X |
| Z-S1574                         |  | M3X6 10X  |
| Z-S1576                         |  | M3X8 16X  |
| Z-S1578                         |  | M3X10 6X  |



| Nuts    |                     |          |    |
|---------|---------------------|----------|----|
| Z-S1230 | $\langle O \rangle$ | M1.6 Nut | 6X |

| Steel Flat I | Head Soc | ket Cap S | Screw |
|--------------|----------|-----------|-------|
| Z-S1611      |          | M1.6X6    | 2X    |











































































































































## Drive it like you built it!