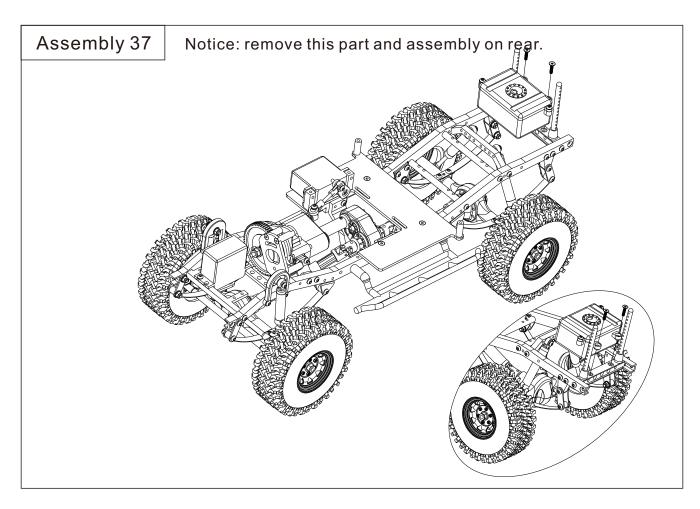

## **Tips for Assembly**

Use good quality hex drivers to avoid stripping screws heads. Do not over tighten screws otherwise you may strip the thread.