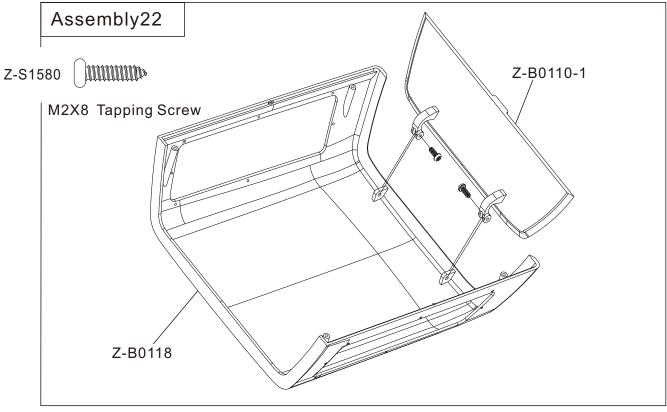

| Button Head Self Tapping Screws |  |           |
|---------------------------------|--|-----------|
| Z-S1580                         |  | M2X8 2X   |
| Z-S1570                         |  | M2.5X6 4X |
| Z-S1572                         |  | M2.5X8 4X |
| Z-S1574                         |  | M3X6 10X  |
| Z-S1576                         |  | M3X8 16X  |
| Z-S1578                         |  | M3X10 6X  |