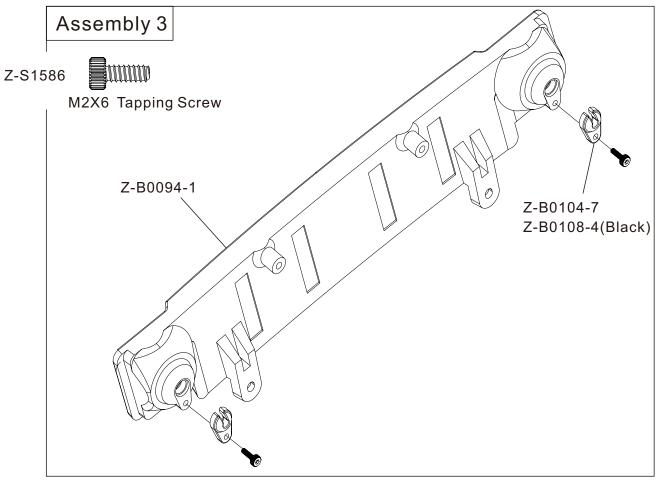

|  | M1.6X6  | 2X |
| Z-S1236                |  | M1.6X10 | 2X |



| Button Head Self Tapping Screws |  |           |
|---------------------------------|--|-----------|
| Z-S1580                         |  | M2X8 2X   |
| Z-S1570                         |  | M2.5X6 4X |
| Z-S1572                         |  | M2.5X8 4X |
| Z-S1574                         |  | M3X6 10X  |
| Z-S1576                         |  | M3X8 16X  |
| Z-S1578                         |  | M3X10 6X  |



| Nuts    |                     |          |    |
|---------|---------------------|----------|----|
| Z-S1230 | $\langle O \rangle$ | M1.6 Nut | 6X |

| Steel Flat I | Head Soc | ket Cap S | Screw |
|--------------|----------|-----------|-------|
| Z-S1611      |          | M1.6X6    | 2X    |











































































































































## Drive it like you built it!