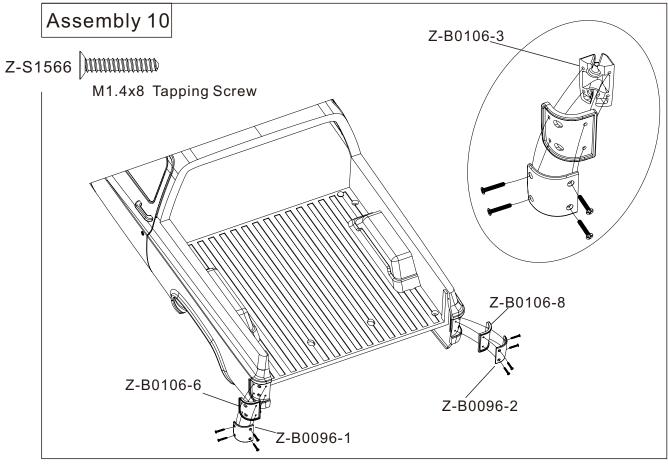

| Flat Head Self Tapping Screws |       |        |    |
|-------------------------------|-------|--------|----|
| Z-S1566                       | mmmmm | M1.4X8 | 8X |
| Z-S1568                       |       | M3X10  | 6X |
| Z-S1582                       |       | M1.6X6 | 4X |