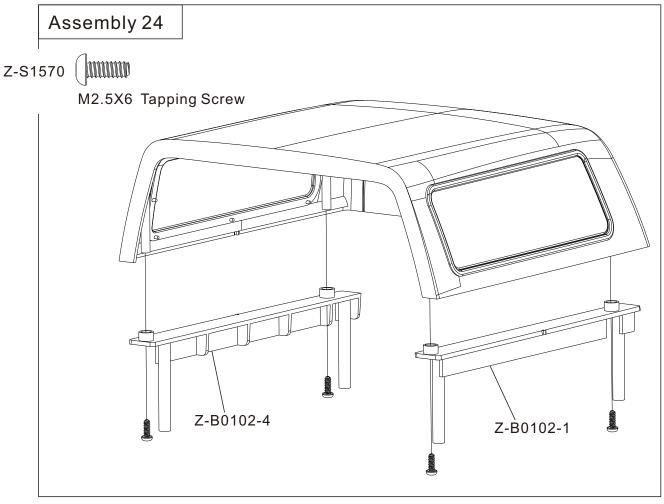

| Button Head Self Tapping Screws |  |           |
|---------------------------------|--|-----------|
| Z-S1580                         |  | M2X8 2X   |
| Z-S1570                         |  | M2.5X6 4X |
| Z-S1572                         |  | M2.5X8 4X |
| Z-S1574                         |  | M3X6 10X  |
| Z-S1576                         |  | M3X8 16X  |
| Z-S1578                         |  | M3X10 6X  |