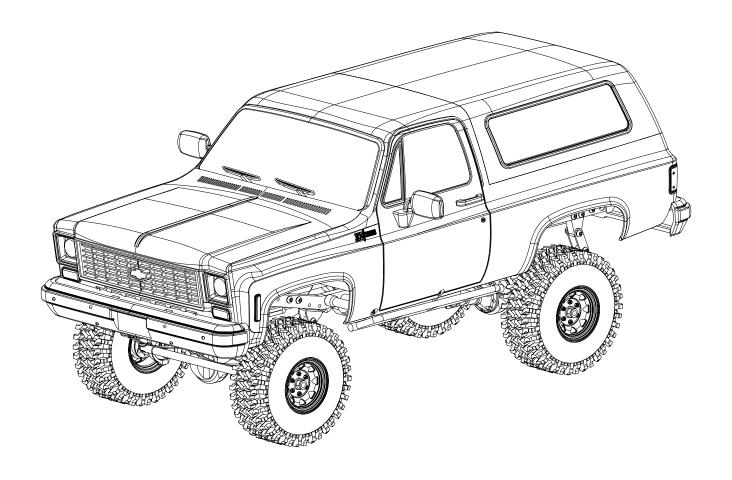

|
|---------------------------------|--|-----------|
| Z-S1580                         |  | M2X8 2X   |
| Z-S1570                         |  | M2.5X6 4X |
| Z-S1572                         |  | M2.5X8 4X |
| Z-S1574                         |  | M3X6 10X  |
| Z-S1576                         |  | M3X8 16X  |
| Z-S1578                         |  | M3X10 6X  |



| Nuts    |                     |          |    |
|---------|---------------------|----------|----|
| Z-S1230 | $\langle O \rangle$ | M1.6 Nut | 6X |

| Steel Flat I | Head Soc | ket Cap S | Screw |
|--------------|----------|-----------|-------|
| Z-S1611      |          | M1.6X6    | 2X    |











































































































































## Drive it like you built it!