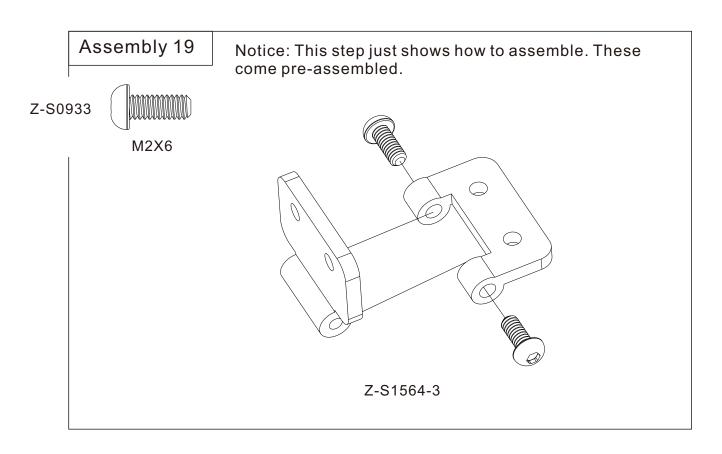

|  | M1.6X10 | 2X |



| Button Head Self Tapping Screws |  |           |
|---------------------------------|--|-----------|
| Z-S1580                         |  | M2X8 2X   |
| Z-S1570                         |  | M2.5X6 4X |
| Z-S1572                         |  | M2.5X8 4X |
| Z-S1574                         |  | M3X6 10X  |
| Z-S1576                         |  | M3X8 16X  |
| Z-S1578                         |  | M3X10 6X  |



| Nuts    |                     |          |    |
|---------|---------------------|----------|----|
| Z-S1230 | $\langle O \rangle$ | M1.6 Nut | 6X |

| Steel Flat I | Head Soc | ket Cap S | Screw |
|--------------|----------|-----------|-------|
| Z-S1611      |          | M1.6X6    | 2X    |











































































































































## Drive it like you built it!