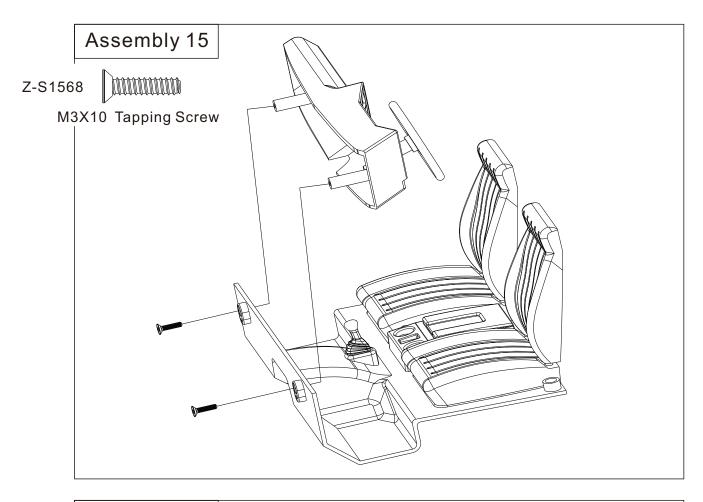

| Flat Head Self Tapping Screws |       |        |    |
|-------------------------------|-------|--------|----|
| Z-S1566                       | mmmmm | M1.4X8 | 8X |
| Z-S1568                       |       | M3X10  | 6X |
| Z-S1582                       |       | M1.6X6 | 4X |