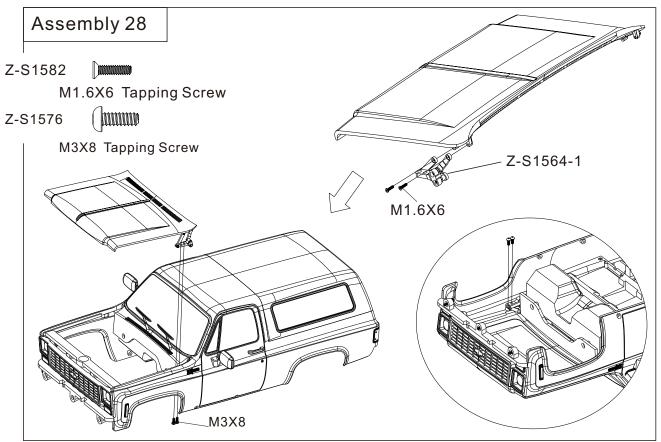

| Button Head Self Tapping Screws |  |           |
|---------------------------------|--|-----------|
| Z-S1580                         |  | M2X8 2X   |
| Z-S1570                         |  | M2.5X6 4X |
| Z-S1572                         |  | M2.5X8 4X |
| Z-S1574                         |  | M3X6 10X  |
| Z-S1576                         |  | M3X8 16X  |
| Z-S1578                         |  | M3X10 6X  |



| Nuts    |                     |          |    |
|---------|---------------------|----------|----|
| Z-S1230 | $\langle O \rangle$ | M1.6 Nut | 6X |

| Steel Flat I | Head Soc | ket Cap S | Screw |
|--------------|----------|-----------|-------|
| Z-S1611      |          | M1.6X6    | 2X    |











































































































































## Drive it like you built it!