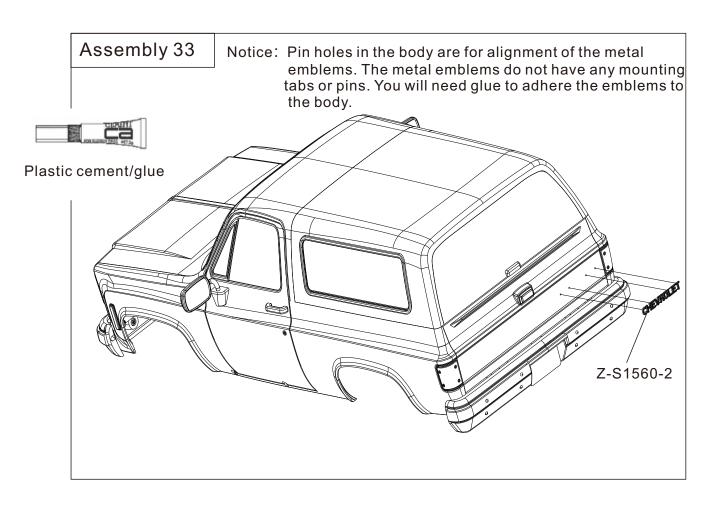

## **Tips for Assembly**

Use good quality hex drivers to avoid stripping screws heads. Do not over tighten screws otherwise you may strip the thread.