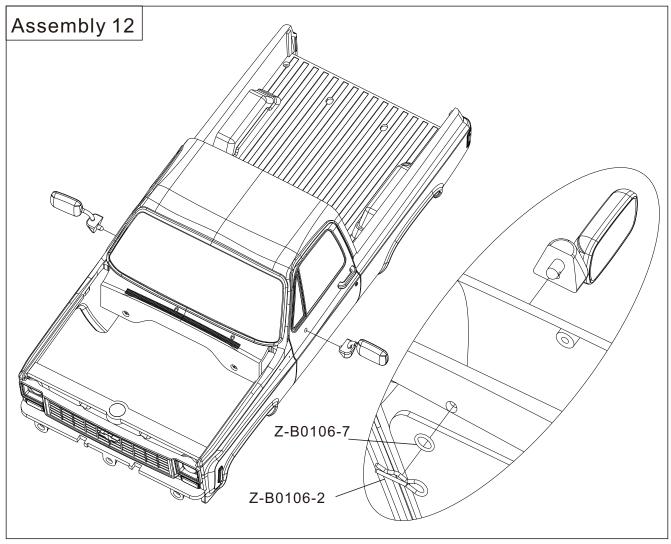

## **Tips for Assembly**

Use good quality hex drivers to avoid stripping screws heads. Do not over tighten screws otherwise you may strip the thread.