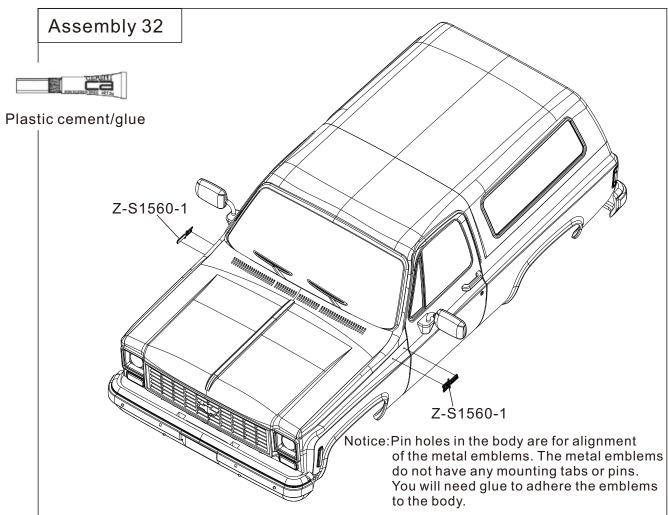

## **Tips for Assembly**

Use good quality hex drivers to avoid stripping screws heads. Do not over tighten screws otherwise you may strip the thread.