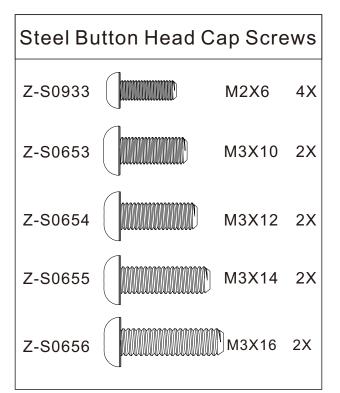

| Flat Head Self Tapping Screws |       |        |    |
|-------------------------------|-------|--------|----|
| Z-S1566                       | mmmmm | M1.4X8 | 8X |
| Z-S1568                       |       | M3X10  | 6X |
| Z-S1582                       |       | M1.6X6 | 4X |

| Socket Head Cap Screws |  |         |    |
|------------------------|--|---------|----|
| Z-S1253                |  | M1.6X5  | 4X |
| Z-S0752                |  | M1.6X6  | 2X |
| Z-S1236                |  | M1.6X10 | 2X |

| Button Head Self Tapping Screws |  |           |
|---------------------------------|--|-----------|
| Z-S1580                         |  | M2X8 2X   |
| Z-S1570                         |  | M2.5X6 4X |
| Z-S1572                         |  | M2.5X8 4X |
| Z-S1574                         |  | M3X6 10X  |
| Z-S1576                         |  | M3X8 16X  |
| Z-S1578                         |  | M3X10 6X  |

| Nuts    |                     |          |    |
|---------|---------------------|----------|----|
| Z-S1230 | $\langle O \rangle$ | M1.6 Nut | 6X |

| Steel Flat I | Head Soc | ket Cap S | Screw |
|--------------|----------|-----------|-------|
| Z-S1611      |          | M1.6X6    | 2X    |