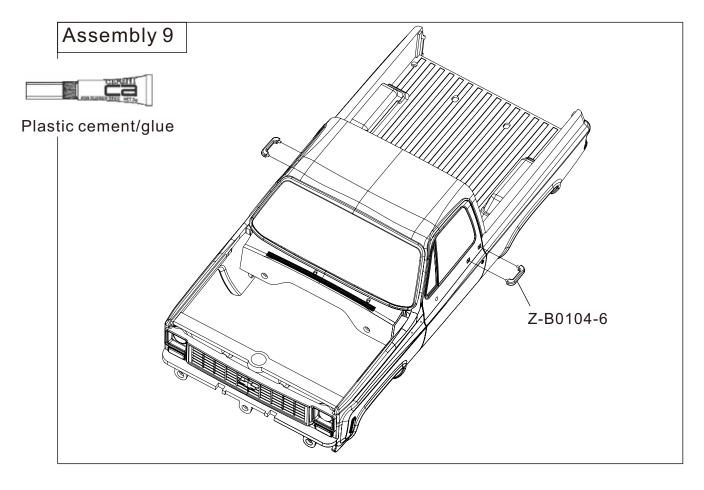

X6  | 2X |
| Z-S1236                |  | M1.6X10 | 2X |



| Button Head Self Tapping Screws |  |           |
|---------------------------------|--|-----------|
| Z-S1580                         |  | M2X8 2X   |
| Z-S1570                         |  | M2.5X6 4X |
| Z-S1572                         |  | M2.5X8 4X |
| Z-S1574                         |  | M3X6 10X  |
| Z-S1576                         |  | M3X8 16X  |
| Z-S1578                         |  | M3X10 6X  |



| Nuts    |                     |          |    |
|---------|---------------------|----------|----|
| Z-S1230 | $\langle O \rangle$ | M1.6 Nut | 6X |

| Steel Flat I | Head Soc | ket Cap S | Screw |
|--------------|----------|-----------|-------|
| Z-S1611      |          | M1.6X6    | 2X    |











































































































































## Drive it like you built it!