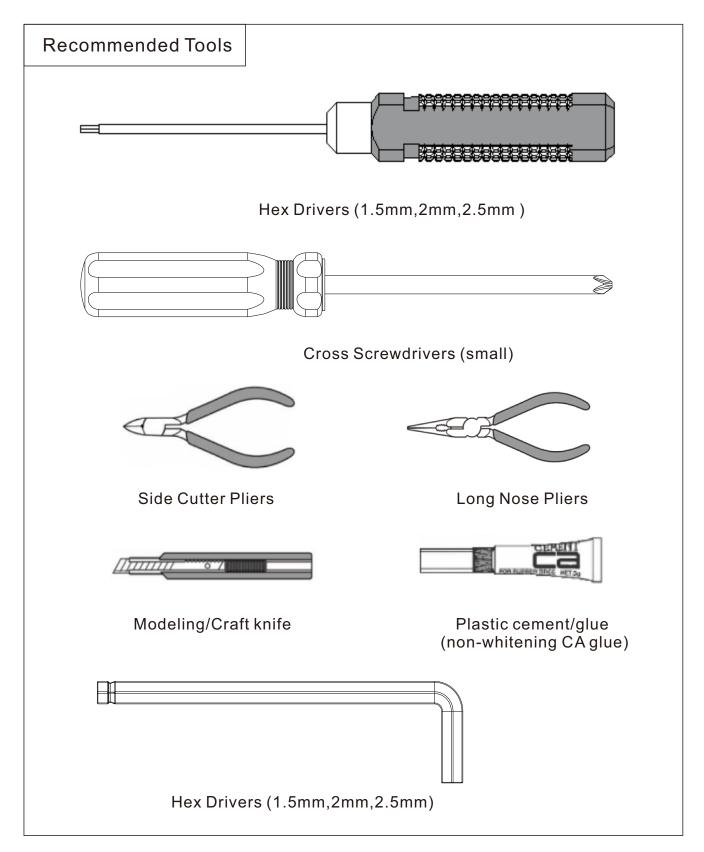

## **Tips for Assembly**

Use good quality hex drivers to avoid stripping screws heads. Do not over tighten screws otherwise you may strip the thread.