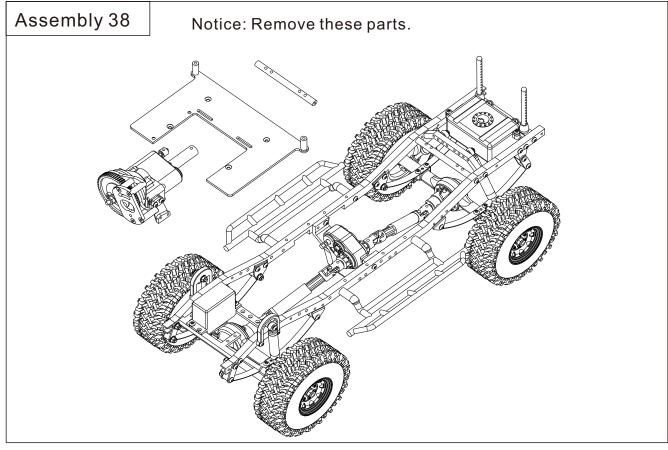

## **Tips for Assembly**

Use good quality hex drivers to avoid stripping screws heads. Do not over tighten screws otherwise you may strip the thread.