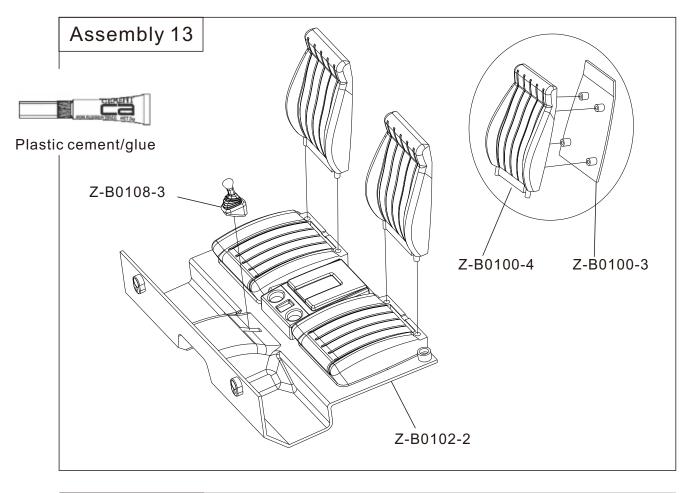

## **Tips for Assembly**

Use good quality hex drivers to avoid stripping screws heads. Do not over tighten screws otherwise you may strip the thread.