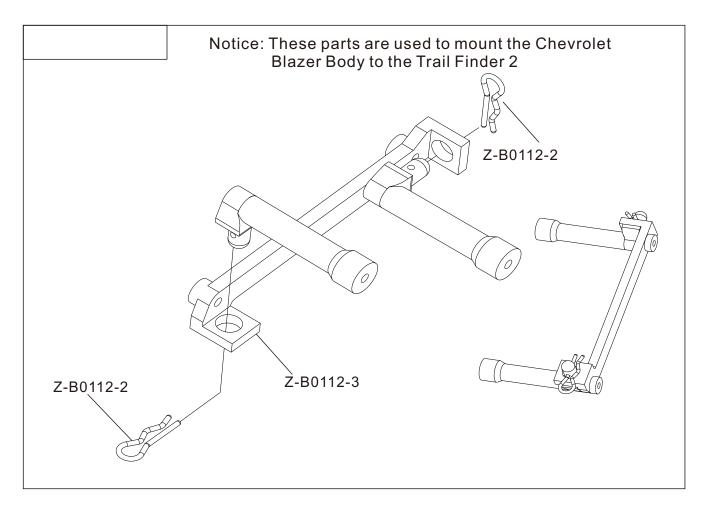

Tapping Screws |  |           |
|---------------------------------|--|-----------|
| Z-S1580                         |  | M2X8 2X   |
| Z-S1570                         |  | M2.5X6 4X |
| Z-S1572                         |  | M2.5X8 4X |
| Z-S1574                         |  | M3X6 10X  |
| Z-S1576                         |  | M3X8 16X  |
| Z-S1578                         |  | M3X10 6X  |



| Nuts    |                     |          |    |
|---------|---------------------|----------|----|
| Z-S1230 | $\langle O \rangle$ | M1.6 Nut | 6X |

| Steel Flat I | Head Soc | ket Cap S | Screw |
|--------------|----------|-----------|-------|
| Z-S1611      |          | M1.6X6    | 2X    |











































































































































## Drive it like you built it!