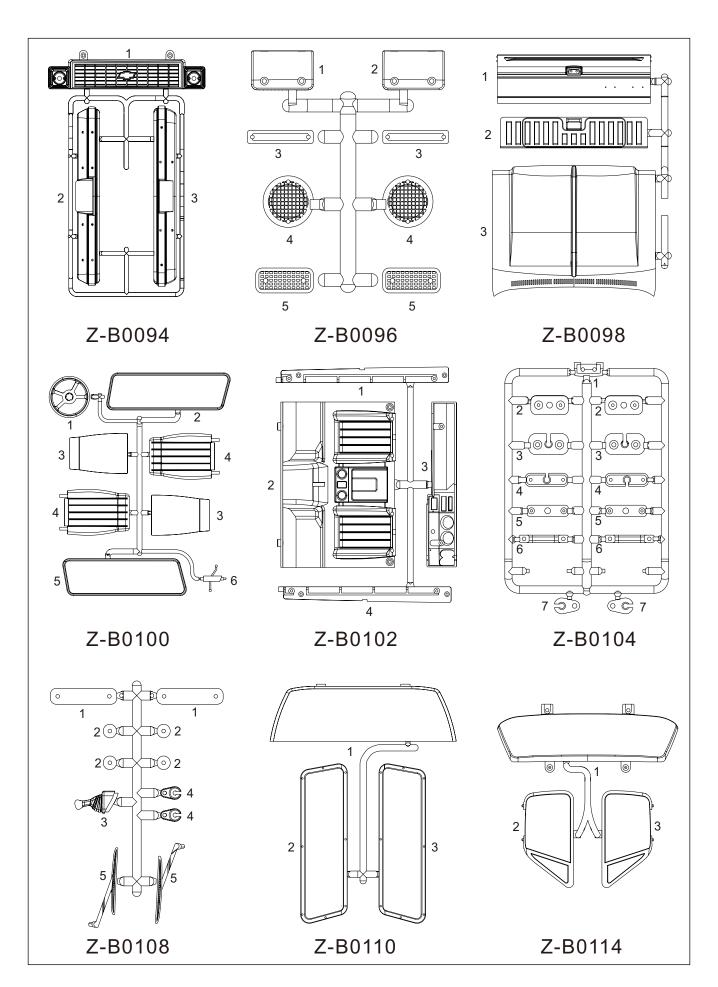

Z-S0752                |  | M1.6X6  | 2X |
| Z-S1236                |  | M1.6X10 | 2X |



| Button Head Self Tapping Screws |  |           |
|---------------------------------|--|-----------|
| Z-S1580                         |  | M2X8 2X   |
| Z-S1570                         |  | M2.5X6 4X |
| Z-S1572                         |  | M2.5X8 4X |
| Z-S1574                         |  | M3X6 10X  |
| Z-S1576                         |  | M3X8 16X  |
| Z-S1578                         |  | M3X10 6X  |



| Nuts    |                     |          |    |
|---------|---------------------|----------|----|
| Z-S1230 | $\langle O \rangle$ | M1.6 Nut | 6X |

| Steel Flat I | Head Soc | ket Cap S | Screw |
|--------------|----------|-----------|-------|
| Z-S1611      |          | M1.6X6    | 2X    |











































































































































## Drive it like you built it!