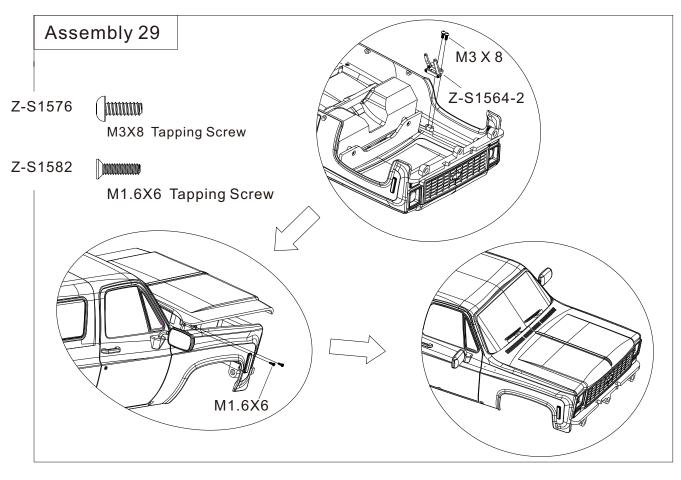

Button Head Self Tapping Screws |  |           |
|---------------------------------|--|-----------|
| Z-S1580                         |  | M2X8 2X   |
| Z-S1570                         |  | M2.5X6 4X |
| Z-S1572                         |  | M2.5X8 4X |
| Z-S1574                         |  | M3X6 10X  |
| Z-S1576                         |  | M3X8 16X  |
| Z-S1578                         |  | M3X10 6X  |



| Nuts    |                     |          |    |
|---------|---------------------|----------|----|
| Z-S1230 | $\langle O \rangle$ | M1.6 Nut | 6X |

| Steel Flat I | Head Soc | ket Cap S | Screw |
|--------------|----------|-----------|-------|
| Z-S1611      |          | M1.6X6    | 2X    |











































































































































## Drive it like you built it!